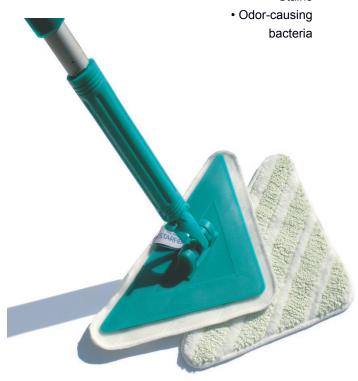

capillary effect and friction. Cleans and polishes surfaces without leaving streaks

and smudges.

Angle Mop - complete set

Item Code:SAM-GStandard Color:GreenCase Quantity:12

Set includes:

1) TRIANGULAR PAD:

Item Code:WINPAD-GWeight:540 g/sqmStandard Color:White/Green

Case Quantity (refill): 24 Country of Origin: Korea

2) POLE: (white telescoping pole):

Item Code: TP2W (white pole)

Size: 59 inches long, fully extended;

34 inches, collapsed.

Standard Color: White Case Quantity: 12

3) ANGLE BASE